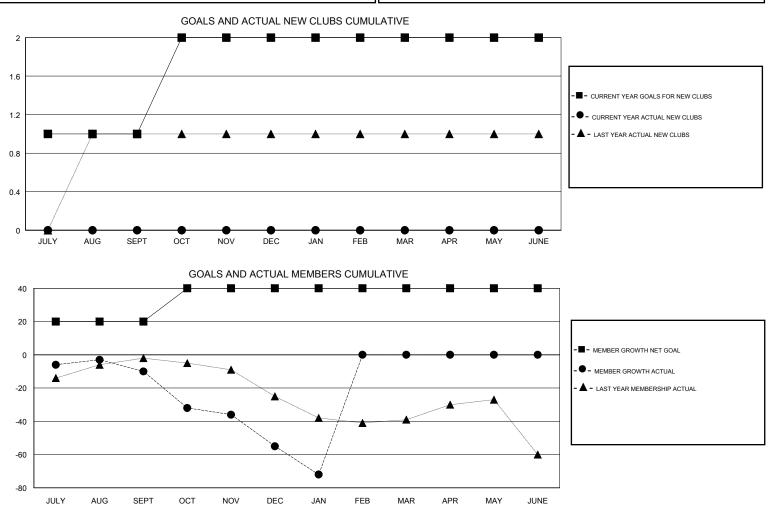

## MICHAEL MOLENDA LOCATION IOWA GMT CA GMT: Clubs Members RESULTS FOR 2017-2018 RESULTS FOR 2017-2018 NEW CLUB GOAL NEW CLUBS DROPPED CLUBS MEMBER GROWTH NET MEMBER GROWTH DROPPED QUARTER QUARTER GOAL ACTUAL MEMBERS ACTUAL (including transfers) 1 0 1 20 24 30 JULY/AUG/SEPT JULY/AUG/SEPT 1 0 1 20 11 53 OCT/NOV/DEC OCT/NOV/DEC 0 0 0 0 4 20 JAN/FEB/MAR JAN/FEB/MAR 0 0 0 0 0 0 APR/MAY/JUNE APR/MAY/JUNE